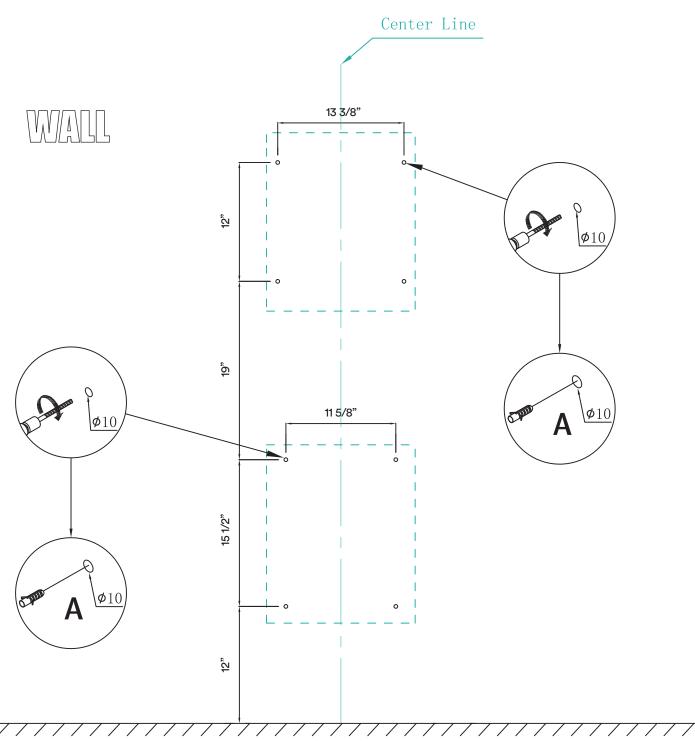

# **DIMENSIONS/TECHNICAL DATA**

**ATTENTION!** Dimensions may vary by up to 3/8". It is highly recommended to pull all dimensions of actual model for installation and measuring purposes.