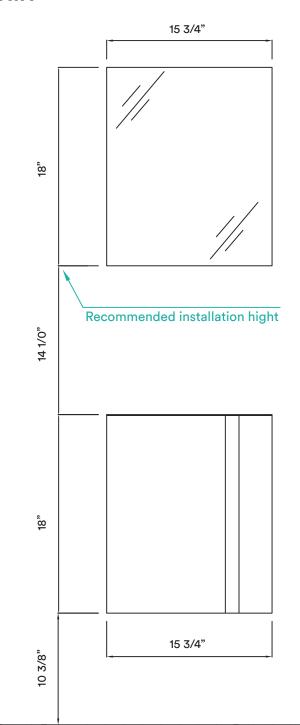

# **DIMENSIONS/TECHNICAL DATA**

**ATTENTION!** Dimensions may vary by up to 3/8". It is highly recommended to pull all dimensions of actual model for installation and measuring purposes.