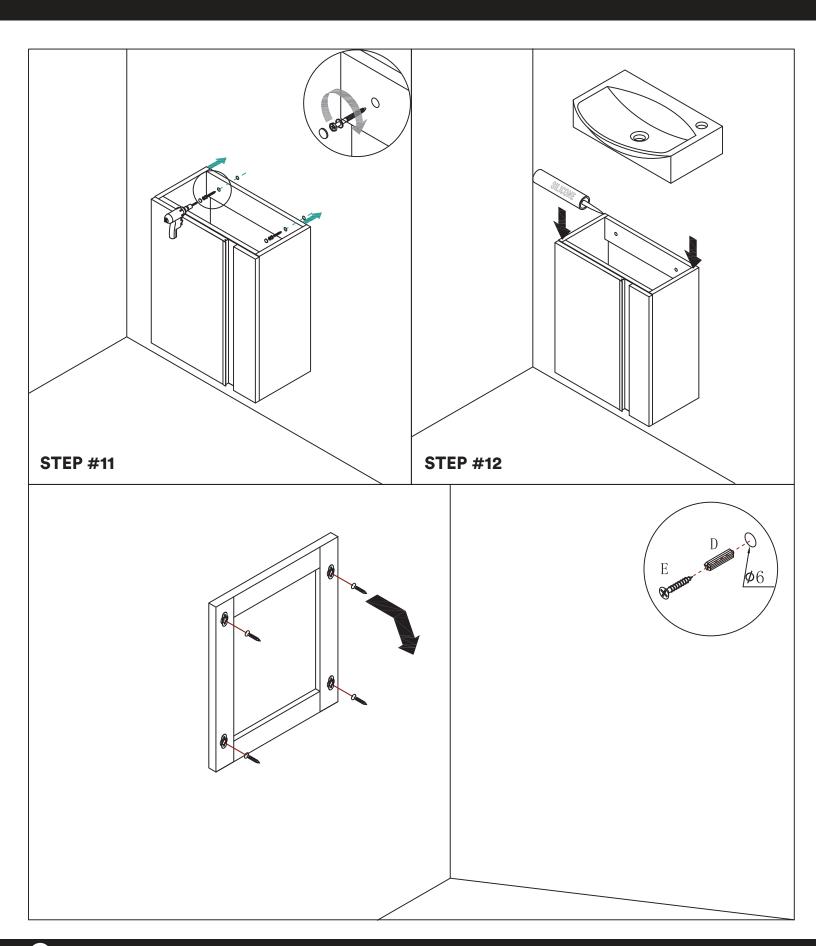

# **STEP #1**

**ATTENTION!** Dimensions may vary by up to 3/8". It is highly recommended to pull all dimensions of actual model for installation and measuring purposes.

FINISH!!!