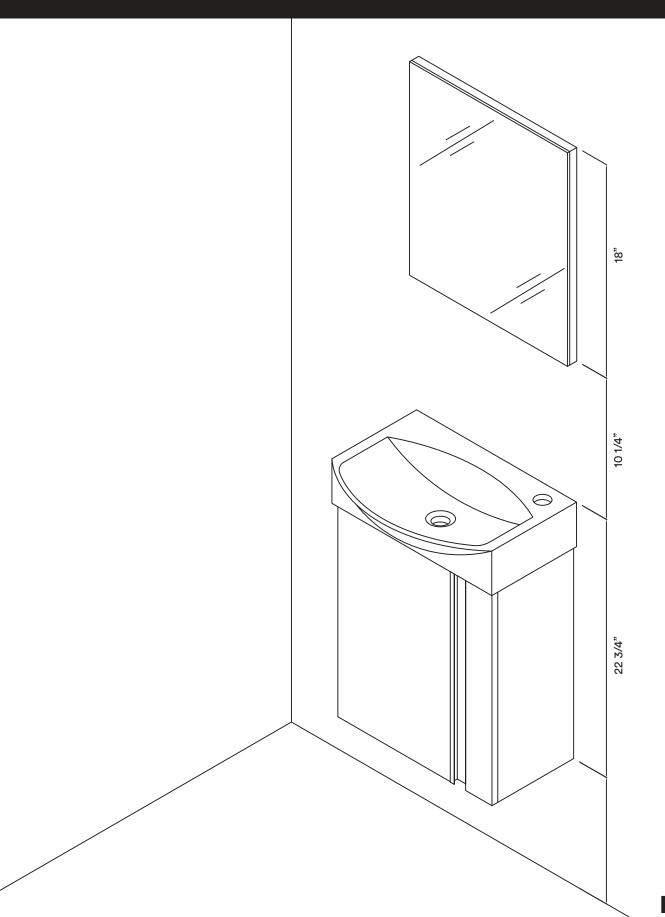

# **DIMENSIONS/TECHNICAL DATA**

**ATTENTION!** Dimensions may vary by up to 3/8". It is highly recommended to pull all dimensions of actual model for installation and measuring purposes.